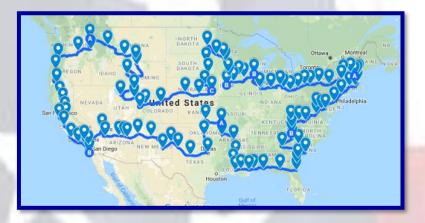

## One American Flag 115 DAYS 15,000 Miles

Every year, the Patriot Tour organizes a national gathering that honors and pays tribute to all those in the American Armed Forces while raising money for those veterans disabled during their service.

What is the Patriot Tour? The Patriot Tour<sup>™</sup> is the ceremonial passing of one American Flag through all 50 states. The Tour spans 15,000 miles and takes 115 days to complete. The flag is traditionally transported on the back of a motorcycle. The flag is transferred until it completes a full circle back to Derby, KS.